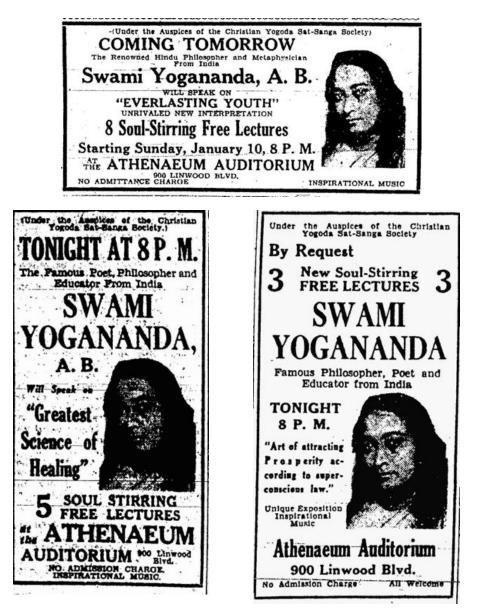

In a 1932 letter to ashram residents at Self-Realization Fellowship headquarters in Los Angeles, Paramahansaji wrote: "Lecture campaign work at Kansas City and meeting some of the most spiritual Yogoda students there has been one of the greatest happinesses of my life." Such was Rajarsi's receptivity that in that first meeting, in January 1932, the Guru was able to transmit to him the experience of Samadhi, ecstatic union with God. In a lecture in 1933, Paramahansaji said: "A wealthy Kansas City man, the first day we met, touched Christ Consciousness. His soul was ripe. When he received the Kriya technique he said, 'Life boils within my spine. That is the technique I have been seeking. I have found God.' He meditated six hours with me the first day."