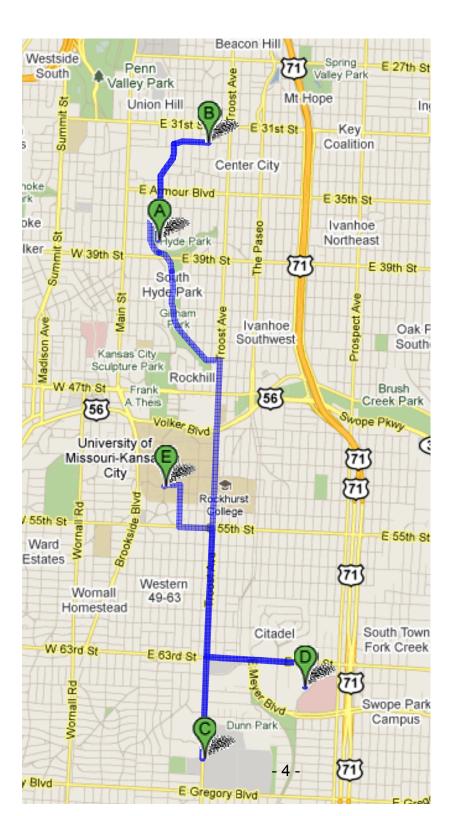

| 3801                                                                        | C                             | Gillham Rd, Kansas City, MO 64111                                                                                                                                                                                                                                                                                                                                                                                                                                                                                                                           | Pilgrim Chapel – Kansas<br>City Meditation Group<br>Meeting Place                                                                                                                                                                                                                                                                                                                                                                                                                                                                                                                                                                                                                                                                                                                                                                                                                                                                                                                                                                                                                                                                                                                                                                                                                                                                                                                                                                                                                                                                                                                                                                                                                                                                                                                                                                                                                                                                                                                                                                                                                                                                                                                                                                                                                                                                                                                                                                                                                                         |
|-----------------------------------------------------------------------------|-------------------------------|-------------------------------------------------------------------------------------------------------------------------------------------------------------------------------------------------------------------------------------------------------------------------------------------------------------------------------------------------------------------------------------------------------------------------------------------------------------------------------------------------------------------------------------------------------------|-----------------------------------------------------------------------------------------------------------------------------------------------------------------------------------------------------------------------------------------------------------------------------------------------------------------------------------------------------------------------------------------------------------------------------------------------------------------------------------------------------------------------------------------------------------------------------------------------------------------------------------------------------------------------------------------------------------------------------------------------------------------------------------------------------------------------------------------------------------------------------------------------------------------------------------------------------------------------------------------------------------------------------------------------------------------------------------------------------------------------------------------------------------------------------------------------------------------------------------------------------------------------------------------------------------------------------------------------------------------------------------------------------------------------------------------------------------------------------------------------------------------------------------------------------------------------------------------------------------------------------------------------------------------------------------------------------------------------------------------------------------------------------------------------------------------------------------------------------------------------------------------------------------------------------------------------------------------------------------------------------------------------------------------------------------------------------------------------------------------------------------------------------------------------------------------------------------------------------------------------------------------------------------------------------------------------------------------------------------------------------------------------------------------------------------------------------------------------------------------------------------|
| 1                                                                           |                               | Head <b>north</b> on <b>Gillham Rd</b> toward <b>E 38 St</b><br>About 2 mins                                                                                                                                                                                                                                                                                                                                                                                                                                                                                | <b>go 0.5</b> r<br>total 0.5 r                                                                                                                                                                                                                                                                                                                                                                                                                                                                                                                                                                                                                                                                                                                                                                                                                                                                                                                                                                                                                                                                                                                                                                                                                                                                                                                                                                                                                                                                                                                                                                                                                                                                                                                                                                                                                                                                                                                                                                                                                                                                                                                                                                                                                                                                                                                                                                                                                                                                            |
| 2                                                                           | . (                           | Continue onto E Gillham Plaza                                                                                                                                                                                                                                                                                                                                                                                                                                                                                                                               | go 0.2 r<br>total 0.7 r                                                                                                                                                                                                                                                                                                                                                                                                                                                                                                                                                                                                                                                                                                                                                                                                                                                                                                                                                                                                                                                                                                                                                                                                                                                                                                                                                                                                                                                                                                                                                                                                                                                                                                                                                                                                                                                                                                                                                                                                                                                                                                                                                                                                                                                                                                                                                                                                                                                                                   |
| 3                                                                           | I                             | Turn right at E Linwood Blvd<br>Destination will be on the left<br>About 1 min                                                                                                                                                                                                                                                                                                                                                                                                                                                                              | <b>go 0.3</b><br>total 1.0 r                                                                                                                                                                                                                                                                                                                                                                                                                                                                                                                                                                                                                                                                                                                                                                                                                                                                                                                                                                                                                                                                                                                                                                                                                                                                                                                                                                                                                                                                                                                                                                                                                                                                                                                                                                                                                                                                                                                                                                                                                                                                                                                                                                                                                                                                                                                                                                                                                                                                              |
| 900 I                                                                       | E                             | Linwood Blvd, Kansas City, MO 64109                                                                                                                                                                                                                                                                                                                                                                                                                                                                                                                         | Athenaeum Auditorium - about 4 mi<br>(Where Yogananda <sup>total 0.0 mi</sup><br>Spoke)                                                                                                                                                                                                                                                                                                                                                                                                                                                                                                                                                                                                                                                                                                                                                                                                                                                                                                                                                                                                                                                                                                                                                                                                                                                                                                                                                                                                                                                                                                                                                                                                                                                                                                                                                                                                                                                                                                                                                                                                                                                                                                                                                                                                                                                                                                                                                                                                                   |
| 4                                                                           |                               | Head west on E Linwood Blvd toward Campbell St<br>About 1 min                                                                                                                                                                                                                                                                                                                                                                                                                                                                                               | go 0.3 r<br>total 0.3 r                                                                                                                                                                                                                                                                                                                                                                                                                                                                                                                                                                                                                                                                                                                                                                                                                                                                                                                                                                                                                                                                                                                                                                                                                                                                                                                                                                                                                                                                                                                                                                                                                                                                                                                                                                                                                                                                                                                                                                                                                                                                                                                                                                                                                                                                                                                                                                                                                                                                                   |
| <b>1</b> 5                                                                  |                               | Turn left at E Gillham Plaza<br>About 1 min                                                                                                                                                                                                                                                                                                                                                                                                                                                                                                                 | go 0.2<br>total 0.5                                                                                                                                                                                                                                                                                                                                                                                                                                                                                                                                                                                                                                                                                                                                                                                                                                                                                                                                                                                                                                                                                                                                                                                                                                                                                                                                                                                                                                                                                                                                                                                                                                                                                                                                                                                                                                                                                                                                                                                                                                                                                                                                                                                                                                                                                                                                                                                                                                                                                       |
| 6                                                                           |                               | Continue onto Gillham Rd<br>About 4 mins                                                                                                                                                                                                                                                                                                                                                                                                                                                                                                                    | <b>go 1.1</b><br>total 1.6                                                                                                                                                                                                                                                                                                                                                                                                                                                                                                                                                                                                                                                                                                                                                                                                                                                                                                                                                                                                                                                                                                                                                                                                                                                                                                                                                                                                                                                                                                                                                                                                                                                                                                                                                                                                                                                                                                                                                                                                                                                                                                                                                                                                                                                                                                                                                                                                                                                                                |
| 7                                                                           |                               | Slight left to stay on Gillham Rd<br>About 2 mins                                                                                                                                                                                                                                                                                                                                                                                                                                                                                                           | <b>go 0.5</b><br>total 2.1                                                                                                                                                                                                                                                                                                                                                                                                                                                                                                                                                                                                                                                                                                                                                                                                                                                                                                                                                                                                                                                                                                                                                                                                                                                                                                                                                                                                                                                                                                                                                                                                                                                                                                                                                                                                                                                                                                                                                                                                                                                                                                                                                                                                                                                                                                                                                                                                                                                                                |
| 1 <sup>8</sup>                                                              |                               | Turn left at E 45th St                                                                                                                                                                                                                                                                                                                                                                                                                                                                                                                                      | go 0.1<br>total 2.2                                                                                                                                                                                                                                                                                                                                                                                                                                                                                                                                                                                                                                                                                                                                                                                                                                                                                                                                                                                                                                                                                                                                                                                                                                                                                                                                                                                                                                                                                                                                                                                                                                                                                                                                                                                                                                                                                                                                                                                                                                                                                                                                                                                                                                                                                                                                                                                                                                                                                       |
| •                                                                           |                               | Turn right at the 2nd cross street onto Troost Ave                                                                                                                                                                                                                                                                                                                                                                                                                                                                                                          | go 3.0                                                                                                                                                                                                                                                                                                                                                                                                                                                                                                                                                                                                                                                                                                                                                                                                                                                                                                                                                                                                                                                                                                                                                                                                                                                                                                                                                                                                                                                                                                                                                                                                                                                                                                                                                                                                                                                                                                                                                                                                                                                                                                                                                                                                                                                                                                                                                                                                                                                                                                    |
|                                                                             | I                             | Destination will be on the left<br>About 8 mins                                                                                                                                                                                                                                                                                                                                                                                                                                                                                                             |                                                                                                                                                                                                                                                                                                                                                                                                                                                                                                                                                                                                                                                                                                                                                                                                                                                                                                                                                                                                                                                                                                                                                                                                                                                                                                                                                                                                                                                                                                                                                                                                                                                                                                                                                                                                                                                                                                                                                                                                                                                                                                                                                                                                                                                                                                                                                                                                                                                                                                           |
|                                                                             | I                             | Destination will be on the left                                                                                                                                                                                                                                                                                                                                                                                                                                                                                                                             | total 5.1                                                                                                                                                                                                                                                                                                                                                                                                                                                                                                                                                                                                                                                                                                                                                                                                                                                                                                                                                                                                                                                                                                                                                                                                                                                                                                                                                                                                                                                                                                                                                                                                                                                                                                                                                                                                                                                                                                                                                                                                                                                                                                                                                                                                                                                                                                                                                                                                                                                                                                 |
|                                                                             | ,                             | Destination will be on the left                                                                                                                                                                                                                                                                                                                                                                                                                                                                                                                             | total 5.1                                                                                                                                                                                                                                                                                                                                                                                                                                                                                                                                                                                                                                                                                                                                                                                                                                                                                                                                                                                                                                                                                                                                                                                                                                                                                                                                                                                                                                                                                                                                                                                                                                                                                                                                                                                                                                                                                                                                                                                                                                                                                                                                                                                                                                                                                                                                                                                                                                                                                                 |
| 6901                                                                        | <br> <br> <br> <br>           | Destination will be on the left<br>About 8 mins                                                                                                                                                                                                                                                                                                                                                                                                                                                                                                             | total 5.1<br>Total: <b>5.1 mi – about 16 mi</b><br>total 0.0 mi<br><b>Rajarsi Crypt</b><br>go 0.7                                                                                                                                                                                                                                                                                                                                                                                                                                                                                                                                                                                                                                                                                                                                                                                                                                                                                                                                                                                                                                                                                                                                                                                                                                                                                                                                                                                                                                                                                                                                                                                                                                                                                                                                                                                                                                                                                                                                                                                                                                                                                                                                                                                                                                                                                                                                                                                                         |
| 6901                                                                        | ן<br>ר ו<br>י<br>י            | Destination will be on the left<br>About 8 mins<br>Froost Ave, Kansas City, MO 64131<br>Head north on Troost Ave toward E 68 St/E 68th St                                                                                                                                                                                                                                                                                                                                                                                                                   | total 5.1<br>Total: <b>5.1 mi – about 16 mi</b><br>total 0.0 mi<br><b>Rajarsi Crypt</b><br>go 0.7<br>total 0.7<br>go 0.7                                                                                                                                                                                                                                                                                                                                                                                                                                                                                                                                                                                                                                                                                                                                                                                                                                                                                                                                                                                                                                                                                                                                                                                                                                                                                                                                                                                                                                                                                                                                                                                                                                                                                                                                                                                                                                                                                                                                                                                                                                                                                                                                                                                                                                                                                                                                                                                  |
| 6901<br>10<br>11                                                            | <br> <br> <br> <br> <br> <br> | Destination will be on the left<br>About 8 mins<br>Froost Ave, Kansas City, MO 64131<br>Head north on Troost Ave toward E 68 St/E 68th St<br>About 1 min<br>Turn right at E 63rd St                                                                                                                                                                                                                                                                                                                                                                         | total 5.1<br>Total: <b>5.1 mi – about 16 mi</b><br>total 0.0 mi<br><b>Rajarsi Crypt</b><br>go 0.7<br>total 0.7<br>go 0.7<br>total 1.5<br>go 0.2                                                                                                                                                                                                                                                                                                                                                                                                                                                                                                                                                                                                                                                                                                                                                                                                                                                                                                                                                                                                                                                                                                                                                                                                                                                                                                                                                                                                                                                                                                                                                                                                                                                                                                                                                                                                                                                                                                                                                                                                                                                                                                                                                                                                                                                                                                                                                           |
| 6901<br>10<br>11                                                            | <br> <br> <br> <br> <br> <br> | Destination will be on the left<br>About 8 mins<br>Froost Ave, Kansas City, MO 64131<br>Head north on Troost Ave toward E 68 St/E 68th St<br>About 1 min<br>Turn right at E 63rd St<br>About 2 mins<br>Turn right at Brooklyn Ave                                                                                                                                                                                                                                                                                                                           | total 5.1<br>Total: 5.1 mi – about 16 mi<br>total 0.0 mi<br><b>Rajarsi Crypt</b><br>go 0.7<br>total 0.7<br>go 0.7<br>total 1.5<br>go 0.2<br>total 1.7                                                                                                                                                                                                                                                                                                                                                                                                                                                                                                                                                                                                                                                                                                                                                                                                                                                                                                                                                                                                                                                                                                                                                                                                                                                                                                                                                                                                                                                                                                                                                                                                                                                                                                                                                                                                                                                                                                                                                                                                                                                                                                                                                                                                                                                                                                                                                     |
| 6901<br>10<br>11<br>12                                                      | <br> <br> <br> <br> <br> <br> | Destination will be on the left<br>About 8 mins<br>Froost Ave, Kansas City, MO 64131<br>Head north on Troost Ave toward E 68 St/E 68th St<br>About 1 min<br>Turn right at E 63rd St<br>About 2 mins<br>Turn right at Brooklyn Ave                                                                                                                                                                                                                                                                                                                           | total 5.1<br>Total: 5.1 mi – about 16 mi<br>total 0.0 mi<br><b>Rajarsi Crypt</b><br>go 0.7<br>total 0.7<br>go 0.7<br>total 1.5<br>go 0.2<br>total 1.7                                                                                                                                                                                                                                                                                                                                                                                                                                                                                                                                                                                                                                                                                                                                                                                                                                                                                                                                                                                                                                                                                                                                                                                                                                                                                                                                                                                                                                                                                                                                                                                                                                                                                                                                                                                                                                                                                                                                                                                                                                                                                                                                                                                                                                                                                                                                                     |
| 6901<br>10<br>11<br>12<br>6440                                              |                               | Destination will be on the left<br>About 8 mins<br>Froost Ave, Kansas City, MO 64131<br>Head north on Troost Ave toward E 68 St/E 68th St<br>About 1 min<br>Turn right at E 63rd St<br>About 2 mins<br>Turn right at Brooklyn Ave<br>Destination will be on the right                                                                                                                                                                                                                                                                                       | total 5.1 i<br>Total: <b>5.1 mi – about 16 mi</b><br>total 0.0 mi<br><b>Rajarsi Crypt</b><br>go 0.7<br>total 0.7<br>go 0.7<br>total 1.5<br>go 0.2<br>total 1.7<br>Total: <b>1.7 mi – about 3 mi</b><br>total 0.0 mi<br>go 0.2                                                                                                                                                                                                                                                                                                                                                                                                                                                                                                                                                                                                                                                                                                                                                                                                                                                                                                                                                                                                                                                                                                                                                                                                                                                                                                                                                                                                                                                                                                                                                                                                                                                                                                                                                                                                                                                                                                                                                                                                                                                                                                                                                                                                                                                                             |
| 6901<br>10<br>11<br>12<br>6440<br>13                                        |                               | Destination will be on the left<br>About 8 mins<br>Froost Ave, Kansas City, MO 64131<br>Head north on Troost Ave toward E 68 St/E 68th St<br>About 1 min<br>Turn right at E 63rd St<br>About 2 mins<br>Turn right at Brooklyn Ave<br>Destination will be on the right<br>Brooklyn Ave, Kansas City, MO 64132                                                                                                                                                                                                                                                | total 5.1 i<br>Total: 5.1 mi – about 16 mi<br>total 0.0 mi<br>Rajarsi Crypt<br>go 0.7<br>total 0.7<br>go 0.7<br>total 1.5<br>go 0.2<br>total 1.7<br>Total: 1.7 mi – about 3 mi<br>total 0.0 mi<br>go 0.2<br>total 0.2                                                                                                                                                                                                                                                                                                                                                                                                                                                                                                                                                                                                                                                                                                                                                                                                                                                                                                                                                                                                                                                                                                                                                                                                                                                                                                                                                                                                                                                                                                                                                                                                                                                                                                                                                                                                                                                                                                                                                                                                                                                                                                                                                   |
| 6901<br>10<br>11<br>12<br>6440<br>13<br>13                                  |                               | Destination will be on the left<br>About 8 mins<br>Froost Ave, Kansas City, MO 64131<br>Head north on Troost Ave toward E 68 St/E 68th St<br>About 1 min<br>Turn right at E 63rd St<br>About 2 mins<br>Turn right at Brooklyn Ave<br>Destination will be on the right<br>Brooklyn Ave, Kansas City, MO 64132<br>Head north on Brooklyn Ave toward E 63rd St<br>Turn left at E 63rd St                                                                                                                                                                       | total 5.1 i<br>Total: 5.1 mi – about 16 mi<br>total 0.0 mi<br>Rajarsi Crypt<br>go 0.7<br>total 0.7<br>go 0.7<br>total 1.5<br>go 0.2<br>total 1.7<br>Total: 1.7 mi – about 3 mi<br>total 0.0 mi<br>go 0.2<br>total 0.0 mi<br>total 0.2<br>total |
| 6901<br>10<br>111<br>12<br>6440<br>13<br>14<br>15                           |                               | Destination will be on the left<br>About 8 mins<br>Troost Ave, Kansas City, MO 64131<br>Head north on Troost Ave toward E 68 St/E 68th St<br>About 1 min<br>Turn right at E 63rd St<br>About 2 mins<br>Turn right at Brooklyn Ave<br>Destination will be on the right<br>Brooklyn Ave, Kansas City, MO 64132<br>Head north on Brooklyn Ave toward E 63rd St<br>Turn left at E 63rd St<br>About 2 mins<br>Turn right at Troost Ave                                                                                                                           | total 5.1 i<br>Total: 5.1 mi – about 16 mi<br>total 0.0 mi<br>Rajarsi Crypt<br>go 0.7<br>total 0.7<br>go 0.7<br>total 1.5<br>go 0.2<br>total 1.7<br>Total: 1.7 mi – about 3 mi<br>total 0.0 mi<br>total 0.0 mi<br>go 0.2<br>total |
| 6901<br>10<br>11.<br>12<br>6440<br>13<br>14<br>15<br>16<br>16<br>17.        |                               | Destination will be on the left<br>About 8 mins<br>Troost Ave, Kansas City, MO 64131<br>Head north on Troost Ave toward E 68 St/E 68th St<br>About 1 min<br>Turn right at E 63rd St<br>About 2 mins<br>Turn right at Brooklyn Ave<br>Destination will be on the right<br>Brooklyn Ave, Kansas City, MO 64132<br>Head north on Brooklyn Ave toward E 63rd St<br>Turn left at E 63rd St<br>About 2 mins<br>Turn right at Troost Ave<br>About 2 mins<br>Turn right at Troost Ave<br>About 2 mins<br>Turn left at E 55th St                                     | total 5.1 i<br>Total: 5.1 mi – about 16 mi<br>total 0.0 mi<br>Rajarsi Crypt<br>go 0.7<br>total 0.7<br>go 0.7<br>total 1.5<br>go 0.2<br>total 1.7<br>Total: 1.7 mi – about 3 mi<br>total 0.0 mi<br>total 0.0 mi<br>go 0.2<br>total |
| 6901<br>10<br>111<br>12<br>6440<br>13<br>14<br>15<br>15<br>16<br>17.<br>18. | ) E                           | Destination will be on the left<br>About 8 mins<br>Froost Ave, Kansas City, MO 64131<br>Head north on Troost Ave toward E 68 St/E 68th St<br>About 1 min<br>Turn right at E 63rd St<br>About 2 mins<br>Turn right at Brooklyn Ave<br>Destination will be on the right<br>Brooklyn Ave, Kansas City, MO 64132<br>Head north on Brooklyn Ave toward E 63rd St<br>Turn left at E 63rd St<br>About 2 mins<br>Turn right at Troost Ave<br>About 2 mins<br>Turn left at E 55th St<br>About 1 min<br>urn right at Holmes St                                        | total 5.1 i<br>Total: 5.1 mi – about 16 mi<br>total 0.0 mi<br>Rajarsi Crypt<br>g 0 0.7 i<br>total 0.7 i<br>g 0 0.7 i<br>total 0.7 i<br>g 0 0.7 i<br>total 1.5 i<br>g 0 0.2 i<br>total 1.7 ii<br>Total: 1.7 mi – about 3 mi<br>total 0.0 mi<br>total 0.0 mi<br>g 0 0.2 i<br>total 0.2 i<br>total 0.2 i<br>g 0 0.2 i<br>total 2.1 ii<br>g 0 0.2 i<br>total 2.1 ii                                                                                                                                                                                                                                                                                                                                                                                                                                                                                                                                                                                                                                                                                                                                                                                                                                                                                                                                                                                                                                                                                                                                                                                                                                                                                                                                                                                                                                                                                                                                                                                                                                                                                                                                                                                                                                                                                                                      |
| 6901<br>10<br>111<br>12<br>6440<br>13<br>14<br>15<br>15<br>16<br>17.<br>18. | ) E                           | Destination will be on the left<br>About 8 mins<br>Froost Ave, Kansas City, MO 64131<br>Head north on Troost Ave toward E 68 St/E 68th St<br>About 1 min<br>Turn right at E 63rd St<br>About 2 mins<br>Turn right at Brooklyn Ave<br>Destination will be on the right<br>Brooklyn Ave, Kansas City, MO 64132<br>Head north on Brooklyn Ave toward E 63rd St<br>Turn left at E 63rd St<br>About 2 mins<br>Turn right at Troost Ave<br>About 2 mins<br>Turn left at E 55th St<br>About 1 min<br>urn right at Holmes St<br>bout 1 min<br>urn left at E 52nd St | total 5.1 r<br>Total: 5.1 mi – about 16 mi<br>total 0.0 mi<br>Rajarsi Crypt<br>g 0 0.7 r<br>total 0.7 r<br>g 0 0.7 r<br>total 0.7 r<br>g 0 0.2 r<br>total 1.5 r<br>g 0 0.2 r<br>total 1.7 r<br>Total: 1.7 mi – about 3 mi<br>total 0.0 mi<br>total 0.0 mi<br>g 0 0.2 r<br>total 0.0 mi<br>total 0.0 mi<br>g 0 0.2 r<br>total 0.1 mi<br>g 0 0.2 r<br>total 1.7 r<br>total 0.0 mi                                                                                                                                                                                                                                                                                                                                                                                                                                                                                                                                                                                                                                                                                                                                                                                                                                                                                                                                                                                                                                                                                                                                                                                                                                                                                                                                                                                                                                                                                                                                                                                                                                                                                                                                                                                                                                                                                                                                                                                                                                                                                                                           |