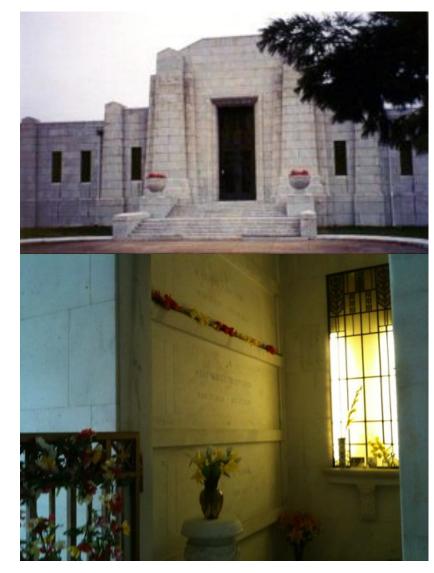

nn home site consisted of 100 acres of land, the largest estate in Kansas City. It was bounded by Meyer Blvd. on the south, 63<sup>rd</sup> St. on the north, The Paseo on the west, and Prospect Ave. on the east. The star on the map below indicates approximately where his home stood before burning about a year after his passing.



#### The Lynn Home 6440 Brooklyn Avenue, Kansas City, MO





Following is an example of how the ads were placed in the movie section. Can you spot the ad?



#### James J. Lynn Crypt – Forest Hill Cemetery 6901 Troost Avenue, Kansas City, MO

James J. Lynn, May 5, 1892 – February 20, 1955 Revered president, 1952 – 1955, of Self-Realization Fellowship and Yogoda Satsanga Society of India. Ideal disciple of Paramahansa Yogananda for more than twenty-three years.



The crypt of James J. Lynn can be found at Forest Hill Cemetery in the Pantheon Building, U.S. Epperson Room. Flowers are placed here on behalf of Sri Daya Mata and Self-Realization Fellowship four times each year. The Kansas City Meditation Group checks and maintains the crypt regularly.

> Directions to James J. Lynn crypt at Forest Hill Cemetery 6901 Troost Avenue, Kansas City, MO 816-523-2114 Office Hours: 9–5 Monday through Friday; Saturday 9–4

Proceed to the cemetery office and ask for the key to the Pantheon.



Unlock the door, open and secure with hook at the bottom of the door to prop the door open. Lights are on the right side as you enter the building. The crypt is located in the Southeast section of the building. Proceed to the U.S. Epperson room. There is a light above the