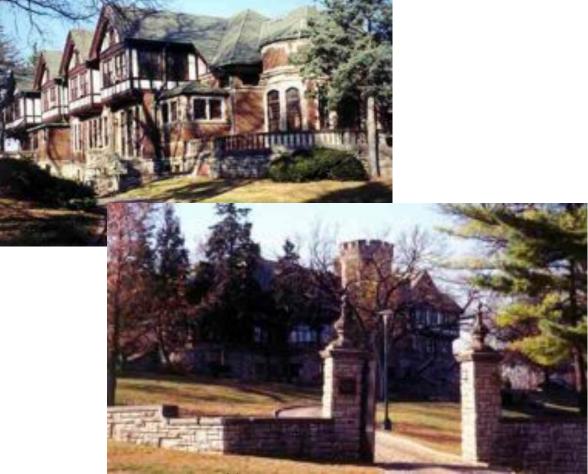

Some of his contributions to the community included:

- A donation of 15 acres of land to the city, which became part of Swope Park.
- In 1943 he donated the Epperson House to the University of Missouri Kansas City.
- In the early 1950s Mr. Lynn sold the eastern part of his property to the new Research Medical Center for well below market value.
- In 1969, at his wife's death, donations were made in his memory to University of Missouri Kansas City; Home of the Little Sisters of the Poor of Kansas City and Benedictine Sisters of Perpetual Adoration of Kansas City. Other donations included Youth for Christ Organization and Church of the Nazarene.