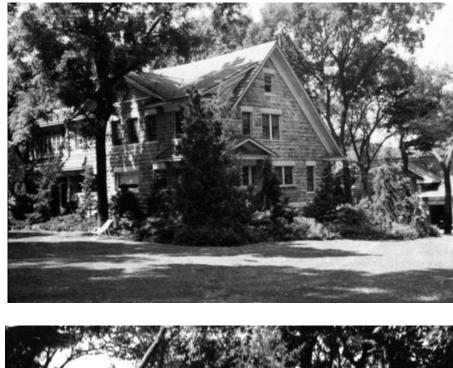

Some of his activities included:

- He had a 100 acre estate between Sixty-third Street, Meyer Boulevard and Paseo and Prospect. There he had a nine-hole private golfcourse, a forest, orchards and vineyards. He loved the outdoors.
- His home included an elaborate system of lighting which was ahead of it's time and included the ability to light his practice golf course.
- He was a banker and large stockholder of the Union National Bank as well as being a member of its board of directors.
- He was a director of the Kansas City Southern Railroad and the Peoples Trust Company.
- He served on the Kansas City park board and was a member of the Kansas City Club, the Kansas City Athletic Club, Mission Hills Country Club, Blue Hills Country Club, Automobile Club and the Phi Alpha Delta Law Fraternity