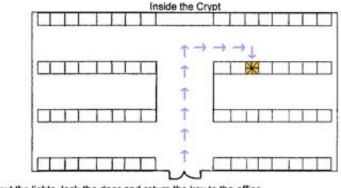

n be found at Forest Hill Cemetery in the Pantheon Building, U.S. Epperson Room. Flowers are placed here on behalf of Sri Daya Mata and Self-Realization Fellowship four times each year. The Kansas City Meditation Group checks and maintains the crypt regularly.

> Directions to James J. Lynn crypt at Forest Hill Cemetery 6901 Troost Avenue, Kansas City, MO 816-523-2114 Office Hours: 9–5 Monday through Friday; Saturday 9–4

Proceed to the cemetery office and ask for the key to the Pantheon.



Unlock the door, open and secure with hook at the bottom of the door to prop the door open. Lights are on the right side as you enter the building. The crypt is located in the Southeast section of the building. Proceed to the U.S. Epperson room. There is a light above the gate as you enter the crypt.



Remember to turn out the lights, lock the door and return the key to the office.