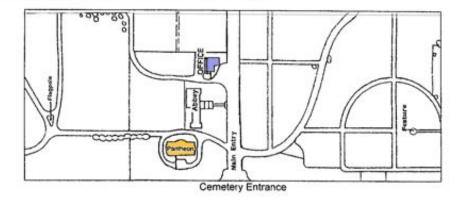

Hill Cemetery 6901 Troost Avenue, Kansas City, MO

James J. Lynn, May 5, 1892 – February 20, 1955 Revered president, 1952 – 1955, of Self-Realization Fellowship and Yogoda Satsanga Society of India. Ideal disciple of Paramahansa Yogananda for more than twenty-three years.



The crypt of James J. Lynn can be found at Forest Hill Cemetery in the Pantheon Building, U.S. Epperson Room. Flowers are placed here on behalf of Sri Daya Mata and Self-Realization Fellowship four times each year. The Kansas City Meditation Group checks and maintains the crypt regularly.

> Directions to James J. Lynn crypt at Forest Hill Cemetery 6901 Troost Avenue, Kansas City, MO 816-523-2114 Office Hours: 9–5 Monday through Friday; Saturday 9–4

Proceed to the cemetery office and ask for the key to the Pantheon.



Unlock the door, open and secure with hook at the bottom of the door to prop the door open. Lights are on the right side as you enter the building. The crypt is located in the Southeast section of the building. Proceed to the U.S. Epperson room. There is a light above the gate as you enter the crypt.



Remember to turn out the lights, lock the door and return the key to the office.