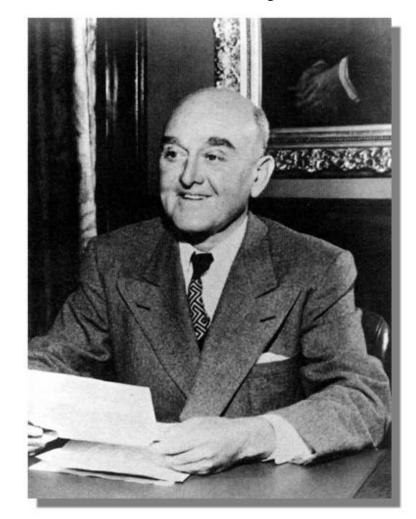

# James J. Lynn "Rajarsi Janakananda" in Kansas City

The scriptures of India say that when a great master comes to the world with a God-ordained mission for the upliftment of humanity, he brings with him advanced disciples from past incarnations to assist his work. In a talk in 1942, Paramahansaji referred to this, saying: "A great saint in India used to cry, 'O my dear ones, where are you? Wherever you are, come to me.' And one by one they came as his disciples in this life. So it is with these close disciples around me: I knew them before... When I heard the name of Mr. Lynn I knew that I had known him before. I knew that such a one would be sent to me."

In a 1932 letter to ashram residents at Self-Realization Fellowship headquarters in Los Angeles, Paramahansaji wrote: "Lecture campaign work at Kansas City and meeting some of the most spiritual Yogoda students there has been one of the greatest happinesses of my life." Such was Rajarsi's receptivity that in that first meeting, in January 1932, the Guru was able to transmit to him the experience of Samadhi, ecstatic union with God. In a lecture in 1933, Paramahansaji said: "A wealthy Kansas City man, the first day we met, touched Christ Consciousness. His soul was ripe. When he received the Kriya technique he said, 'Life boils within my spine. That is the technique I have been seeking. I have found God.' He meditated six hours with me the first day."