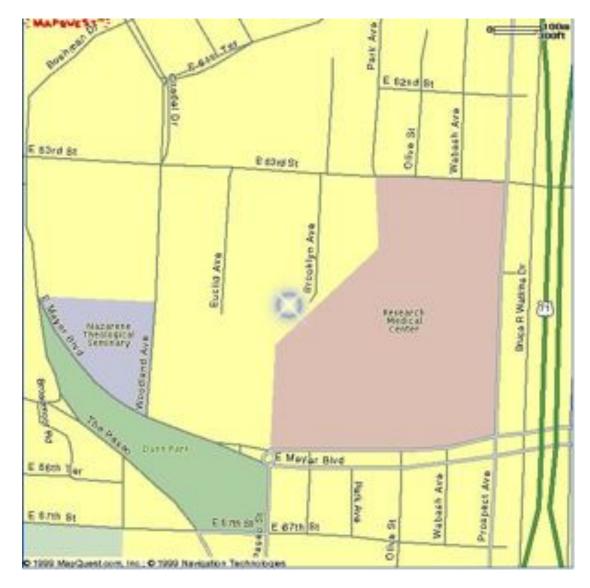

Some of his contributions to the community included:

- A donation of 15 acres of land to the city, which became part of Swope Park.
- In 1943 he donated the Epperson House to the University of Missouri Kansas City.
- In the early 1950s Mr. Lynn sold the eastern part of his property to the new Research Medical Center for well below market value.
- In 1969, at his wife's death, donations were made in his memory to University of Missouri Kansas City; Home of the Little Sisters of the Poor of Kansas City and Benedictine Sisters of Perpetual Adoration of Kansas City. Other donations included Youth for Christ Organization and Church of the Nazarene.

6400 Lewis Road in Swope Park –15 acres of land was donated by James J. Lynn to the city to become part of Swope Park.

Research Medical Center -2316 E. Meyer Blvd., Kansas City, MO – In the early 1950's Mr. Lynn sold the eastern part of his property for the research center.