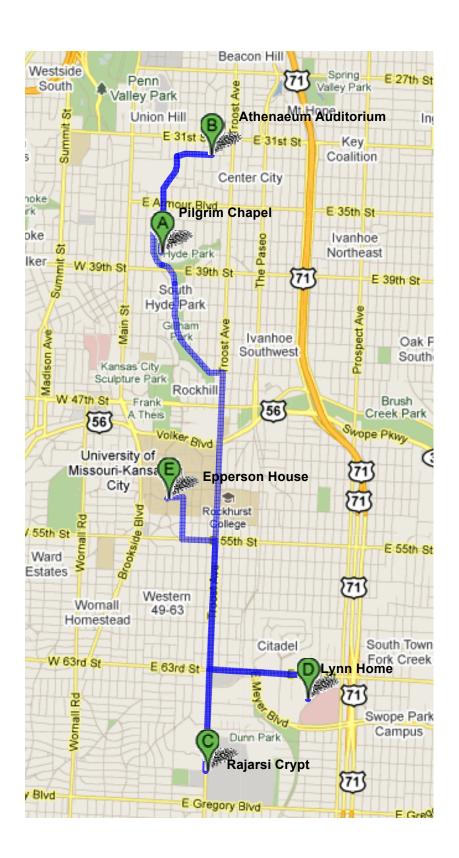

#### Pilgrim Chapel – Kansas City Meditation Group Meeting Place

| Me                                                                                                            | eting Place                                                                                                                                                                                                                                                                                                                                                                                                                                                                                                                                                                                                                                                                                                                                                                                                                                                                                                                                                                                                    |                                                                                                                                                                                                                                                                                                                                                                                                                                                                                                                                                                                                                                                                                                                                                                                                                                                                                                                                                                                                                                                                                                                                  |
|---------------------------------------------------------------------------------------------------------------|----------------------------------------------------------------------------------------------------------------------------------------------------------------------------------------------------------------------------------------------------------------------------------------------------------------------------------------------------------------------------------------------------------------------------------------------------------------------------------------------------------------------------------------------------------------------------------------------------------------------------------------------------------------------------------------------------------------------------------------------------------------------------------------------------------------------------------------------------------------------------------------------------------------------------------------------------------------------------------------------------------------|----------------------------------------------------------------------------------------------------------------------------------------------------------------------------------------------------------------------------------------------------------------------------------------------------------------------------------------------------------------------------------------------------------------------------------------------------------------------------------------------------------------------------------------------------------------------------------------------------------------------------------------------------------------------------------------------------------------------------------------------------------------------------------------------------------------------------------------------------------------------------------------------------------------------------------------------------------------------------------------------------------------------------------------------------------------------------------------------------------------------------------|
| Head <b>north</b> on <b>Gillham Rd</b> toward <b>E 38 St</b><br>About 2 mins                                  |                                                                                                                                                                                                                                                                                                                                                                                                                                                                                                                                                                                                                                                                                                                                                                                                                                                                                                                                                                                                                | go 0.5 m<br>total 0.5 m                                                                                                                                                                                                                                                                                                                                                                                                                                                                                                                                                                                                                                                                                                                                                                                                                                                                                                                                                                                                                                                                                                          |
| Continue onto E Gillham Plaza                                                                                 |                                                                                                                                                                                                                                                                                                                                                                                                                                                                                                                                                                                                                                                                                                                                                                                                                                                                                                                                                                                                                | go 0.2 m<br>total 0.7 m                                                                                                                                                                                                                                                                                                                                                                                                                                                                                                                                                                                                                                                                                                                                                                                                                                                                                                                                                                                                                                                                                                          |
| Turn <b>right</b> at <b>E Linwood Blvd</b> Destination will be on the left About 1 min                        |                                                                                                                                                                                                                                                                                                                                                                                                                                                                                                                                                                                                                                                                                                                                                                                                                                                                                                                                                                                                                | go 0.3 m<br>total 1.0 m                                                                                                                                                                                                                                                                                                                                                                                                                                                                                                                                                                                                                                                                                                                                                                                                                                                                                                                                                                                                                                                                                                          |
| Linwood Blvd, Kansas City, MO 64109                                                                           | Athenaeum Auditor<br>(Where Yogananda<br>Snoke)                                                                                                                                                                                                                                                                                                                                                                                                                                                                                                                                                                                                                                                                                                                                                                                                                                                                                                                                                                | i – about <b>4 mir</b><br>i <b>um</b><br>total 0.0 mi                                                                                                                                                                                                                                                                                                                                                                                                                                                                                                                                                                                                                                                                                                                                                                                                                                                                                                                                                                                                                                                                            |
| Head <b>west</b> on <b>E Linwood Blvd</b> toward <b>Campbell St</b> About 1 min                               | орокој                                                                                                                                                                                                                                                                                                                                                                                                                                                                                                                                                                                                                                                                                                                                                                                                                                                                                                                                                                                                         | go 0.3 n<br>total 0.3 n                                                                                                                                                                                                                                                                                                                                                                                                                                                                                                                                                                                                                                                                                                                                                                                                                                                                                                                                                                                                                                                                                                          |
| Turn left at E Gillham Plaza<br>About 1 min                                                                   |                                                                                                                                                                                                                                                                                                                                                                                                                                                                                                                                                                                                                                                                                                                                                                                                                                                                                                                                                                                                                | go 0.2 n<br>total 0.5 n                                                                                                                                                                                                                                                                                                                                                                                                                                                                                                                                                                                                                                                                                                                                                                                                                                                                                                                                                                                                                                                                                                          |
| Continue onto <b>Gillham Rd</b><br>About 4 mins                                                               |                                                                                                                                                                                                                                                                                                                                                                                                                                                                                                                                                                                                                                                                                                                                                                                                                                                                                                                                                                                                                | go 1.1 n<br>total 1.6 n                                                                                                                                                                                                                                                                                                                                                                                                                                                                                                                                                                                                                                                                                                                                                                                                                                                                                                                                                                                                                                                                                                          |
| Slight <b>left</b> to stay on <b>Gillham Rd</b><br>About 2 mins                                               |                                                                                                                                                                                                                                                                                                                                                                                                                                                                                                                                                                                                                                                                                                                                                                                                                                                                                                                                                                                                                | go 0.5 n<br>total 2.1 n                                                                                                                                                                                                                                                                                                                                                                                                                                                                                                                                                                                                                                                                                                                                                                                                                                                                                                                                                                                                                                                                                                          |
| Turn left at E 45th St                                                                                        |                                                                                                                                                                                                                                                                                                                                                                                                                                                                                                                                                                                                                                                                                                                                                                                                                                                                                                                                                                                                                | go 0.1 n<br>total 2.2 n                                                                                                                                                                                                                                                                                                                                                                                                                                                                                                                                                                                                                                                                                                                                                                                                                                                                                                                                                                                                                                                                                                          |
| Turn <b>right</b> at the 2nd cross street onto <b>Troost Ave</b> Destination will be on the left About 8 mins |                                                                                                                                                                                                                                                                                                                                                                                                                                                                                                                                                                                                                                                                                                                                                                                                                                                                                                                                                                                                                | go 3.0 n<br>total 5.1 n                                                                                                                                                                                                                                                                                                                                                                                                                                                                                                                                                                                                                                                                                                                                                                                                                                                                                                                                                                                                                                                                                                          |
|                                                                                                               | Total: <b>5.1 m</b> i                                                                                                                                                                                                                                                                                                                                                                                                                                                                                                                                                                                                                                                                                                                                                                                                                                                                                                                                                                                          | – about 16 mir                                                                                                                                                                                                                                                                                                                                                                                                                                                                                                                                                                                                                                                                                                                                                                                                                                                                                                                                                                                                                                                                                                                   |
| Troost Ave, Kansas City, MO 64131                                                                             | Rajarsi Crypt                                                                                                                                                                                                                                                                                                                                                                                                                                                                                                                                                                                                                                                                                                                                                                                                                                                                                                                                                                                                  | total 0.0 mi                                                                                                                                                                                                                                                                                                                                                                                                                                                                                                                                                                                                                                                                                                                                                                                                                                                                                                                                                                                                                                                                                                                     |
| Head <b>north</b> on <b>Troost Ave</b> toward <b>E 68 St/E 68th St</b><br>About 1 min                         |                                                                                                                                                                                                                                                                                                                                                                                                                                                                                                                                                                                                                                                                                                                                                                                                                                                                                                                                                                                                                | go 0.7 n<br>total 0.7 n                                                                                                                                                                                                                                                                                                                                                                                                                                                                                                                                                                                                                                                                                                                                                                                                                                                                                                                                                                                                                                                                                                          |
| Turn right at E 63rd St<br>About 2 mins                                                                       |                                                                                                                                                                                                                                                                                                                                                                                                                                                                                                                                                                                                                                                                                                                                                                                                                                                                                                                                                                                                                | go 0.7 n<br>total 1.5 n                                                                                                                                                                                                                                                                                                                                                                                                                                                                                                                                                                                                                                                                                                                                                                                                                                                                                                                                                                                                                                                                                                          |
| Turn right at Brooklyn Ave Destination will be on the right                                                   |                                                                                                                                                                                                                                                                                                                                                                                                                                                                                                                                                                                                                                                                                                                                                                                                                                                                                                                                                                                                                | go 0.2 n<br>total 1.7 n                                                                                                                                                                                                                                                                                                                                                                                                                                                                                                                                                                                                                                                                                                                                                                                                                                                                                                                                                                                                                                                                                                          |
|                                                                                                               | Total: <b>1.7 n</b>                                                                                                                                                                                                                                                                                                                                                                                                                                                                                                                                                                                                                                                                                                                                                                                                                                                                                                                                                                                            | ni – about 3 mir                                                                                                                                                                                                                                                                                                                                                                                                                                                                                                                                                                                                                                                                                                                                                                                                                                                                                                                                                                                                                                                                                                                 |
| Brooklyn Ave, Kansas City, MO 64132                                                                           | Lynn Home                                                                                                                                                                                                                                                                                                                                                                                                                                                                                                                                                                                                                                                                                                                                                                                                                                                                                                                                                                                                      | total 0.0 mi                                                                                                                                                                                                                                                                                                                                                                                                                                                                                                                                                                                                                                                                                                                                                                                                                                                                                                                                                                                                                                                                                                                     |
| Head north on Brooklyn Ave toward E 63rd St                                                                   |                                                                                                                                                                                                                                                                                                                                                                                                                                                                                                                                                                                                                                                                                                                                                                                                                                                                                                                                                                                                                | go 0.2 n<br>total 0.2 n                                                                                                                                                                                                                                                                                                                                                                                                                                                                                                                                                                                                                                                                                                                                                                                                                                                                                                                                                                                                                                                                                                          |
| Turn left at E 63rd St<br>About 2 mins                                                                        |                                                                                                                                                                                                                                                                                                                                                                                                                                                                                                                                                                                                                                                                                                                                                                                                                                                                                                                                                                                                                | go 0.7 n<br>total 0.9 n                                                                                                                                                                                                                                                                                                                                                                                                                                                                                                                                                                                                                                                                                                                                                                                                                                                                                                                                                                                                                                                                                                          |
| Turn <b>right</b> at <b>Troost Ave</b><br>About 2 mins                                                        |                                                                                                                                                                                                                                                                                                                                                                                                                                                                                                                                                                                                                                                                                                                                                                                                                                                                                                                                                                                                                | go 1.0 n<br>total 1.9 n                                                                                                                                                                                                                                                                                                                                                                                                                                                                                                                                                                                                                                                                                                                                                                                                                                                                                                                                                                                                                                                                                                          |
| Turn left at E 55th St<br>About 1 min                                                                         |                                                                                                                                                                                                                                                                                                                                                                                                                                                                                                                                                                                                                                                                                                                                                                                                                                                                                                                                                                                                                | go 0.2 n<br>total 2.1 n                                                                                                                                                                                                                                                                                                                                                                                                                                                                                                                                                                                                                                                                                                                                                                                                                                                                                                                                                                                                                                                                                                          |
| Furn <b>right</b> at <b>Holmes St</b><br>Noout 1 min                                                          |                                                                                                                                                                                                                                                                                                                                                                                                                                                                                                                                                                                                                                                                                                                                                                                                                                                                                                                                                                                                                | go 0.3 mi<br>total 2.4 mi                                                                                                                                                                                                                                                                                                                                                                                                                                                                                                                                                                                                                                                                                                                                                                                                                                                                                                                                                                                                                                                                                                        |
|                                                                                                               |                                                                                                                                                                                                                                                                                                                                                                                                                                                                                                                                                                                                                                                                                                                                                                                                                                                                                                                                                                                                                | 0 4!                                                                                                                                                                                                                                                                                                                                                                                                                                                                                                                                                                                                                                                                                                                                                                                                                                                                                                                                                                                                                                                                                                                             |
| Turn left at E 52nd St<br>Destination will be on the right                                                    |                                                                                                                                                                                                                                                                                                                                                                                                                                                                                                                                                                                                                                                                                                                                                                                                                                                                                                                                                                                                                | go 0.1 mi<br>total 2.6 mi                                                                                                                                                                                                                                                                                                                                                                                                                                                                                                                                                                                                                                                                                                                                                                                                                                                                                                                                                                                                                                                                                                        |
|                                                                                                               | Total: 2.6 mi -                                                                                                                                                                                                                                                                                                                                                                                                                                                                                                                                                                                                                                                                                                                                                                                                                                                                                                                                                                                                |                                                                                                                                                                                                                                                                                                                                                                                                                                                                                                                                                                                                                                                                                                                                                                                                                                                                                                                                                                                                                                                                                                                                  |
|                                                                                                               | Head north on Gillham Rd toward E 38 St About 2 mins  Continue onto E Gillham Plaza  Turn right at E Linwood Blvd Destination will be on the left About 1 min  Linwood Blvd, Kansas City, MO 64109  Head west on E Linwood Blvd toward Campbell St About 1 min  Turn left at E Gillham Plaza About 1 min  Continue onto Gillham Rd About 4 mins  Slight left to stay on Gillham Rd About 2 mins  Turn left at E 45th St  Turn right at the 2nd cross street onto Troost Ave Destination will be on the left About 8 mins  Troost Ave, Kansas City, MO 64131  Head north on Troost Ave toward E 68 St/E 68th St About 1 min  Turn right at E 63rd St About 2 mins  Turn right at Brooklyn Ave Destination will be on the right  Brooklyn Ave, Kansas City, MO 64132  Head north on Brooklyn Ave toward E 63rd St Turn left at E 63rd St About 2 mins  Turn right at Troost Ave About 1 min | Meeting Place  Head north on Gillham Rd toward E 38 St About 2 mins  Continue onto E Gillham Plaza  Turn right at E Linwood Blvd Destination will be on the left About 1 min  Linwood Blvd, Kansas City, MO 64109  Head west on E Linwood Blvd toward Campbell St About 1 min  Turn left at E Gillham Plaza About 1 min  Turn left at E Gillham Plaza About 1 min  Turn left at E 45th St  Turn left at E 45th St  Turn right at the 2nd cross street onto Troost Ave Destination will be on the left About 8 mins  Total: 5.1 mi  Troost Ave, Kansas City, MO 64131  Rajarsi Crypt  Head north on Troost Ave toward E 68 St/E 68th St About 1 min  Turn right at E 63rd St About 2 mins  Brooklyn Ave, Kansas City, MO 64132  Lynn Home  Head north on Brooklyn Ave toward E 63rd St Turn left at E 63rd St About 2 mins  Total: 1.7 m  Brooklyn Ave, Kansas City, MO 64132  Lynn Home  Head north on Brooklyn Ave toward E 63rd St Turn left at E 63rd St About 2 mins  Turn right at Troost Ave About 2 mins  Turn right at Troost Ave About 2 mins  Turn right at Foost Ave About 2 mins  Turn left at E 55th St About 1 min |