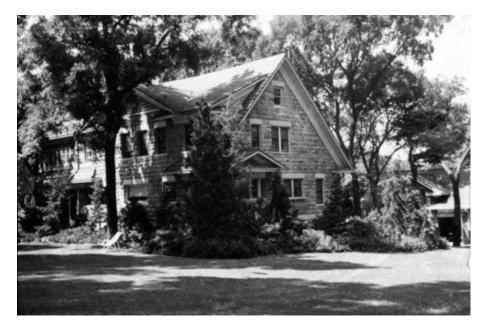

# The Lynn Home 6440 Brooklyn Avenue, Kansas City, MO

The Lynn home site consisted of 100 acres of land, the largest estate in Kansas City. It was bounded by Meyer Blvd. on the south, 63<sup>rd</sup> St. on the north, The Paseo on the west, and Prospect Ave. on the east. The star on the map below indicates approximately where his home stood before burning about a year after his passing.

The front gateway, which still stands today, is located at 1800 E. Meyer Blvd. The fence surrounded the 100 acre property. This back gate, located at 6440 Brooklyn Ave. is about 100 yards east of where the main house stood.

Front gate and fence.

Left: This line of cut trees marks the driveway in front of the old Lynn mansion.

Below: Back gate.