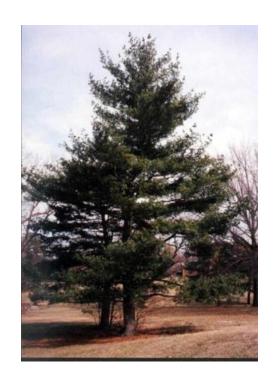

Prayer Tree - Behind Sertoma International is a pine tree that Sertoma officials call the Prayer Tree. In the past, Sertoma witnessed prayer services being held around this tree. This tree may have been on Rajarsi's private golf course. Perhaps SRF monastics or those that knew him personally made trips to this location in memory.