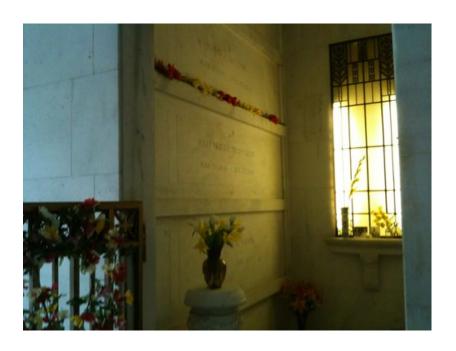

The crypt of James J. Lynn can be found at Forest Hill Cemetery in the Pantheon Building, U.S. Epperson Room. Flowers are placed here on behalf of Sri Daya Mata and Self-Realization Fellowship four times each year. The Kansas City Meditation Group checks and maintains the crypt regularly.

Unlock the door, open and secure with hook at the bottom of the door to prop the door open.

Lights are on the right side as you enter the building. The crypt is located in the Southeast section of the building. Proceed to the U.S. Epperson room. There is a light above the gate as you enter the crypt.