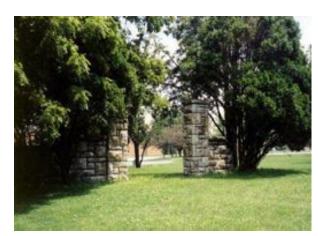

The front gateway, which still stands today, is located at 1800 E. Meyer Blvd. The fence surrounded the 100 acre property. This back gate, located at 6440 Brooklyn Ave. is about 100 yards east of where the main house stood.

Front gate and fence.

Left: This line of cut trees marks the driveway in front of the old Lynn mansion.

Below: Back gate.