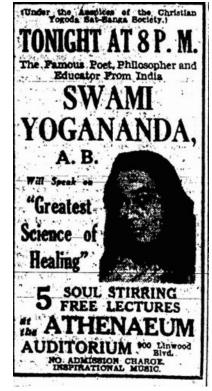

### Athenaeum Auditorium 900 E. Linwood, Kansas City, MO

In January 1932, Paramahansa Yogananda spoke at the Athenaeum Auditorium for thirteen nights. James J. Lynn attended these lectures, and it was here that he first met his Guru.

## **Kansas City Demands! 5 More Free Lectures**

| Wednesday | January 27, 1932 | How to Develop Personal Magnetism      |
|-----------|------------------|----------------------------------------|
| Thursday  | January 28, 1932 | Developing Dynamics of Divine Love     |
|           |                  | and Real Human Love                    |
| Friday    | January 29, 1932 | Art of Attracting Prosperity According |
|           |                  | to Superconscious Law                  |
| Saturday  | January 30, 1932 | How to Analyze People at Sight         |
|           |                  | (Using the Mental Microscope)          |
| Sunday    | January 31, 1932 | Super-Science and Art of               |
|           | -                | Concentration for Real Success         |