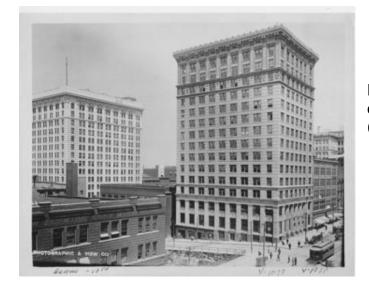

#### **Other Sites**

R.A. Long Building – James J. Lynn's company office – 928 Grand Ave., Kansas City, MO (northwest corner of Tenth and Grand Avenue).

Universal Underwriters Insurance Company (UUIC) – 5115 Oak Street, Kansas City, MO. UUIC was formed in 1922 with Mr. Lynn as owner, to insure auto dealerships nationwide.

Lynn's nephew, Eugene Lynn and business associates dedicated the building to the memory of James J. Lynn in 1960. His likeness appeared in a plaque in the entryway. The building is now part of the UMKC campus and is the Administrative Center.