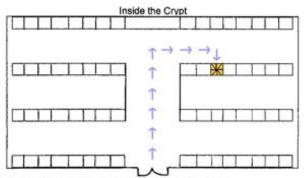

Directions to James J. Lynn crypt at Forest Hill Cemetery 6901 Troost Avenue, Kansas City, MO 816-523-2114 Office Hours: 9–5 Monday through Friday; Saturday 9–4

Proceed to the cemetery office and ask for the key to the Pantheon.

Unlock the door, open and secure with hook at the bottom of the door to prop the door open.

Lights are on the right side as you enter the building. The crypt is located in the Southeast section of the building. Proceed to the U.S. Epperson room. There is a light above the gate as you enter the crypt.

Remember to turn out the lights, lock the door and return the key to the office.