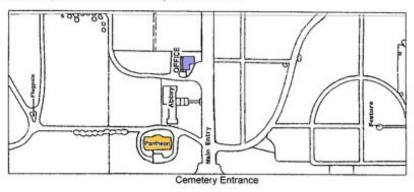

Directions to James J. Lynn crypt at Forest Hill Cemetery 6901 Troost Avenue, Kansas City, MO 816-523-2114 Office Hours: 9–5 Monday through Friday; Saturday 9–4

Proceed to the cemetery office and ask for the key to the Pantheon.

Unlock the door, open and secure with hook at the bottom of the door to prop the door open.

Lights are on the right side as you enter the building. The crypt is located in the Southeast section of the building. Proceed to the U.S. Epperson room. There is a light above the gate as you enter the crypt.