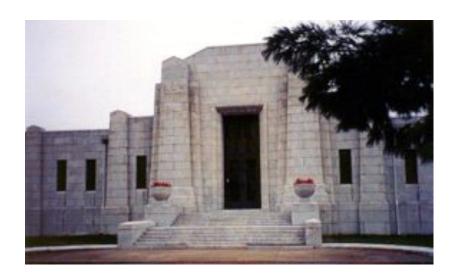

# James J. Lynn Crypt – Forest Hill Cemetery 6901 Troost Avenue, Kansas City, MO

James J. Lynn, May 5, 1892 – February 20, 1955 Revered president, 1952 – 1955, of Self-Realization Fellowship and Yogoda Satsanga Society of India. Ideal disciple of Paramahansa Yogananda for more than twenty-three years.

The crypt of James J. Lynn can be found at Forest Hill Cemetery in the Pantheon Building, U.S. Epperson Room. Flowers are placed here on behalf of Sri Daya Mata and Self-Realization Fellowship four times each year. The Kansas City Meditation Group checks and maintains the crypt regularly.

Directions to James J. Lynn crypt at Forest Hill Cemetery 6901 Troost Avenue, Kansas City, MO 816-523-2114 Office Hours: 9–5 Monday through Friday; Saturday 9–4

Proceed to the cemetery office and ask for the key to the Pantheon.