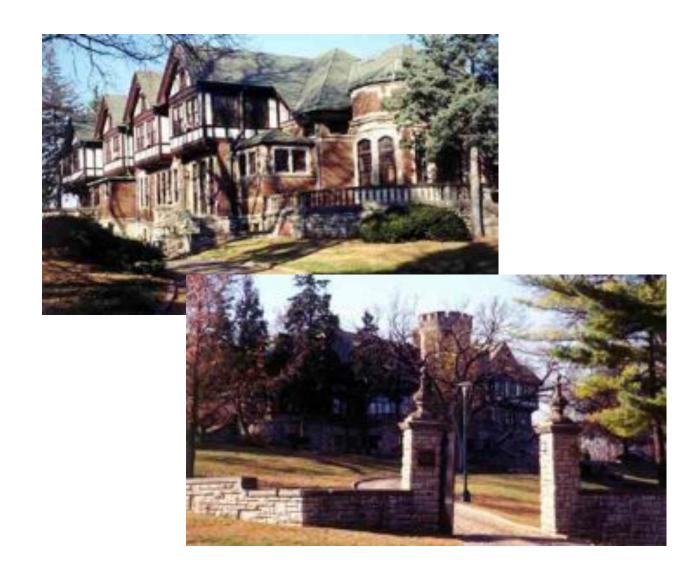

## **Epperson House** 5200 Cherry, Kansas City, MO

Mr. Epperson was greatly impressed with young Lynn, who bought Epperson Underwriting Company from him when Mr. Epperson wished to retire. Epperson Underwriting insured a nation-wide empire of lumber yards started by R. A. Long of Kansas City. This business became Lumbermen's Underwriting Alliance, which is still a part of the Lynn Insurance Group.

U.S. Epperson left his mansion to James J. Lynn in his will. James Lynn donated it to the University of Missouri at Kansas City (UMKC) in 1943. This was during the years of World War II when space was needed to house Naval Cadets at the University.