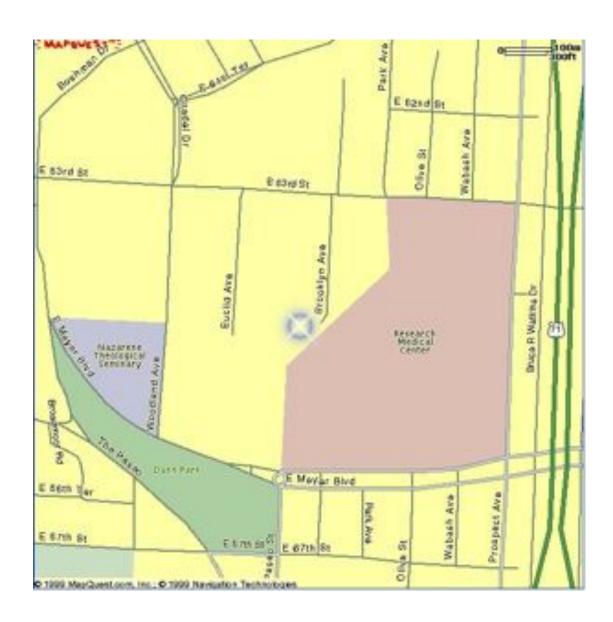

# The Lynn Home 6440 Brooklyn Avenue, Kansas City, MO

The Lynn home site consisted of 100 acres of land, the largest estate in Kansas City. It was bounded by Meyer Blvd. on the south, 63<sup>rd</sup> St. on the north, The Paseo on the west, and Prospect Ave. on the east. The star on the map below indicates approximately where his home stood before burning about a year after his passing.

6400 Lewis Road in Swope Park – 15 acres of land was donated by James J. Lynn to the city to become part of Swope Park.

Research Medical Center - 2316 E. Meyer Blvd., Kansas City, MO – In the early 1950's Mr. Lynn sold the eastern part of his property for the research center.

Nazarene World Headquarters - 6401 Paseo – In the same timeframe Mr. Lynn sold the western third of his estate to the Nazarene Church.

Sertoma International and Foundation – 1912 E. Meyer Blvd. - Within a year of his passing, the Lynn family mansion burned to the ground. James J. Lynn's widow built this smaller mansion to the south of the original home. After her passing in 1968 the home was acquired by Sertoma International and Foundation, a service organization which is there today. It is believed that the building sits in the middle of what had been Rajarsi's private 9-hole golf course.