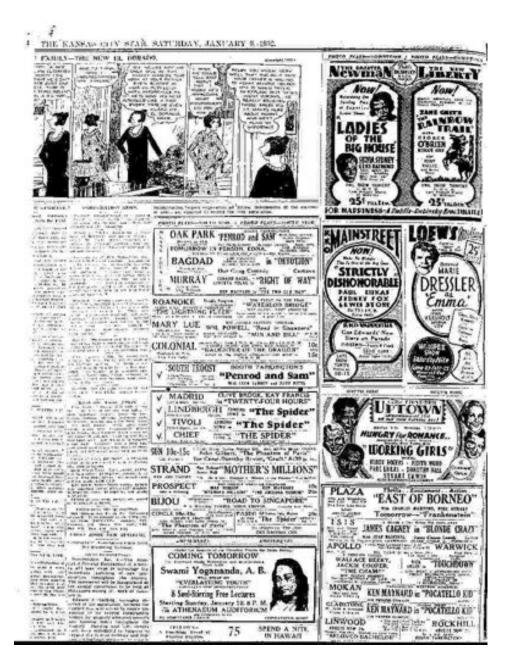

The following are advertisements for the lectures as they were placed in the Kansas City Star and the Kansas City Times. The ads were placed in the section for motion pictures which seems fitting in light of Paramahansaji's view of life being a picture show projected by the beam of God.

Following is an example of how the ads were placed in the movie section. Can you spot the ad?