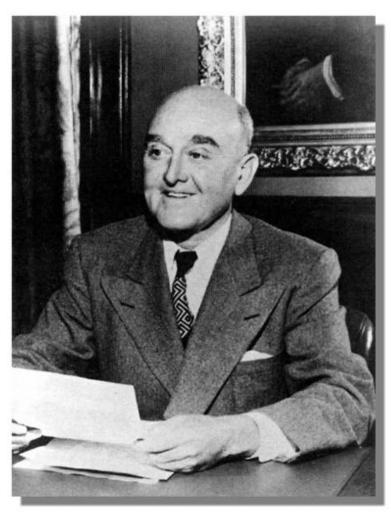

# James J. Lynn "Rajarsi Janakananda" in Kansas City

The scriptures of India say that when a great master comes to the world with a God-ordained mission for the upliftment of humanity, he brings with him advanced disciples from past incarnations to assist his work. In a talk in 1942, Paramahansaji referred to this, saying: "A great saint in India used to cry, 'O my dear ones, where are you? Wherever you are, come to me.' And one by one they came as his disciples in this life. So it is with these close disciples around me: I knew them before... When I heard the name of Mr. Lynn I knew that I had known him before. I knew that such a one would be sent to me."

In a 1932 letter to ashram residents at Self-Realization Fellowship headquarters in Los Angeles, Paramahansaji wrote: "Lecture campaign work at Kansas City and meeting some of the most spiritual Yogoda students there has been one of the greatest happinesses of my life." Such was Rajarsi's receptivity that in that first meeting, in January 1932, the Guru was able to transmit to him the experience of Samadhi, ecstatic union with God. In a lecture in 1933, Paramahansaji said: "A wealthy Kansas City man, the first day we met, touched Christ Consciousness. His soul was ripe. When he received the Kriya technique he said, 'Life boils within my spine. That is the technique I have been seeking. I have found God.' He meditated six hours with me the first day."

#### WELCOME TO KANSAS CITY!

It was in Kansas City that James J. Lynn met his Guru, Paramahansa Yogananda in 1932. Mr. Lynn, or Saint Lynn as Yogananda often called him, was to become one of his foremost disciples and throughout his lifetime his business endeavors and financial success allowed him to play an instrumental role in placing Self-Realization Fellowship on a sound financial footing. He lived and worked in Kansas City for most of his life, and his body is entombed at Forest Hill Cemetery in Kansas City.