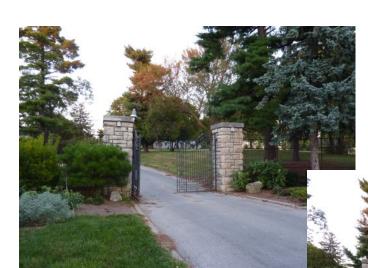

# The Lynn Home 6440 Brooklyn Avenue, Kansas City, MO

The Lynn home site consisted of 100 acres of land, the largest estate in Kansas City. It was bounded by Meyer Blvd. on the south, 63<sup>rd</sup> St. on the north, The Paseo on the west, and Prospect Ave. on the east. The star on the map below indicates approximately where his home stood before burning about a year after his passing.

The front gateway, which still stands today, is located at 1800 E. Meyer Blvd. The fence surrounded the 100 acre property. This back gate, located at 6440 Brooklyn Ave. is about 100 yards east of where the main house stood.