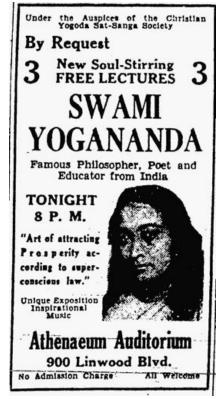

### Athenaeum Auditorium 900 E. Linwood, Kansas City, MO

In January 1932, Paramahansa Yogananda spoke at the Athenaeum Auditorium for thirteen nights. James J. Lynn attended these lectures, and it was here that he first met his Guru.

## **Kansas City Demands! 5 More Free Lectures**

| Wednesday | January 27, 1932 | How to Develop Personal Magnetism      |
|-----------|------------------|----------------------------------------|
| Thursday  | January 28, 1932 | Developing Dynamics of Divine Love     |
|           |                  | and Real Human Love                    |
| Friday    | January 29, 1932 | Art of Attracting Prosperity According |
|           |                  | to Superconscious Law                  |
| Saturday  | January 30, 1932 | How to Analyze People at Sight         |
|           |                  | (Using the Mental Microscope)          |
| Sunday    | January 31, 1932 | Super-Science and Art of               |
|           | -                | Concentration for Real Success         |