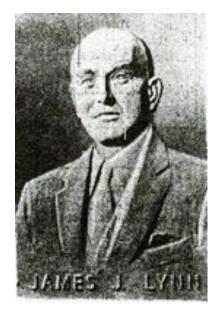

# James J. Lynn "Rajarsi Janakananda" in Kansas City

The scriptures of India say that when a great master comes to the world with a God-ordained mission for the upliftment of humanity, he brings with him advanced disciples from past incarnations to assist his work. In a talk in 1942, Paramahansaji referred to this, saying: "A great saint in India used to cry, 'O my dear ones, where are you? Wherever you are, come to me.' And one by one they came as his disciples in this life. So it is with these close disciples around me: I knew them before... When I heard the name of Mr. Lynn I knew that I had known him before. I knew that such a one would be sent to me."

Paramahansa Yogananda later bestowed on him the spiritual title and name of Rajarsi Janakananda and said that Rajarsi was a siddha yogi (a perfected being). The Guru said that Rajarsi advanced quickly because he knew how to listen. Rajarsi became SRF's President when Paramahansa Yogananda passed in 1952 until the time of his passing in 1955.