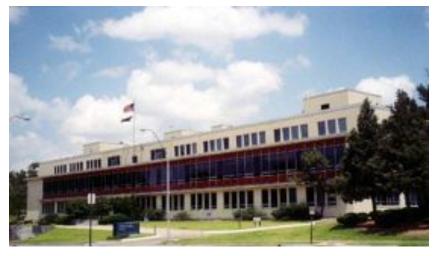

## **Epperson House** 5200 Cherry, Kansas City, MO

Mr. Epperson was greatly impressed with young Lynn, who bought Epperson Underwriting Company from him when Mr. Epperson wished to retire. Epperson Underwriting insured a nation-wide empire of lumber yards started by R. A. Long of Kansas City. This business became Lumbermen's Underwriting Alliance, which is still a part of the Lynn Insurance Group.

U.S. Epperson left his mansion to James J. Lynn in his will. James Lynn donated it to the University of Missouri at Kansas City (UMKC) in 1943. This was during the years of World War II when space was needed to house Naval Cadets at the University.