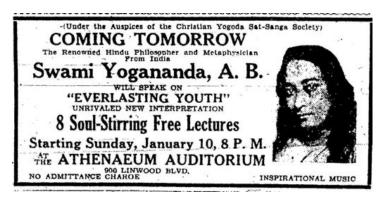

### Athenaeum Auditorium 900 E. Linwood, Kansas City, MO

In January 1932, Paramahansa Yogananda spoke at the Athenaeum Auditorium for thirteen nights. James J. Lynn attended these lectures, and it was here that he first met his Guru.

## First Series: 8 Soul-Stirring Free Lectures

| Sunday    | January 10, 1932 | Everlasting Youth                         |
|-----------|------------------|-------------------------------------------|
| Monday    | January 11, 1932 | How to Get What You Need (New Law         |
|           |                  | of Success)                               |
| Tuesday   | January 12, 1932 | Developing Dynamic Power of Will for      |
|           |                  | Lasting Success                           |
| Wednesday | January 13, 1932 | Greatest Science of Healing               |
| Thursday  | January 14, 1932 | Law of Attracting Abundance and           |
|           |                  | Health Consciously                        |
|           |                  |                                           |
| Friday    | January 15, 1932 | Highest Technique of Meditation           |
| Saturday  | January 16, 1932 | Spiritual Marriage (How to scientifically |
|           | -                | attract your ideal life companion)        |
| Sunday    | January 17, 1932 | Highest Science of                        |
|           |                  | Superconcentration and All Round          |
|           |                  | Success—Yogoda                            |